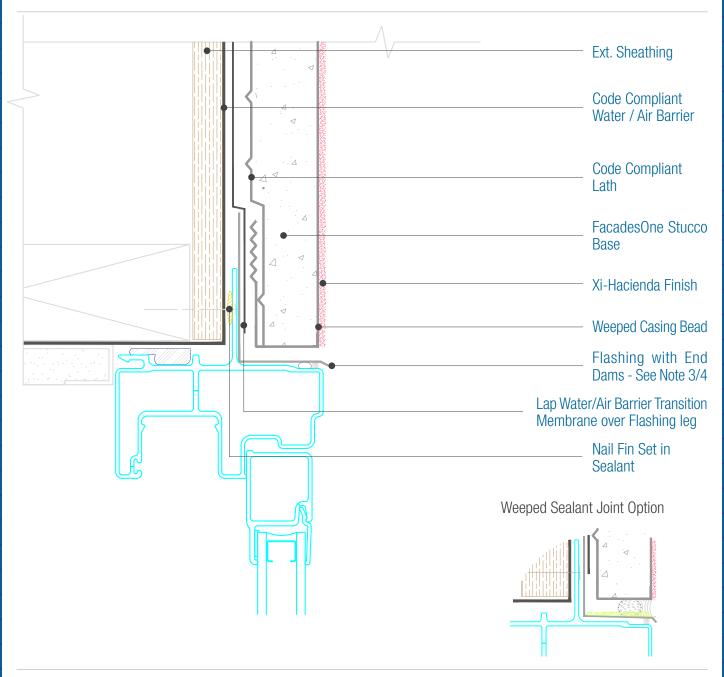

## FacadesOne Hacienda Assembly Nail Fin Window Head

Date. 06-15-2021 | Detail. F1H.II.1 v1

## NOTES:

- 1. Attach penetrations to structural member.
- 2. Provide Air Tight seals at all penetrations.
- 3. Responsibility of the flashing is not necessarily that of the plastering contractor and should be denoted in the contract documents.
- 4. Flashing must be installed with End Dams and be completely watertight